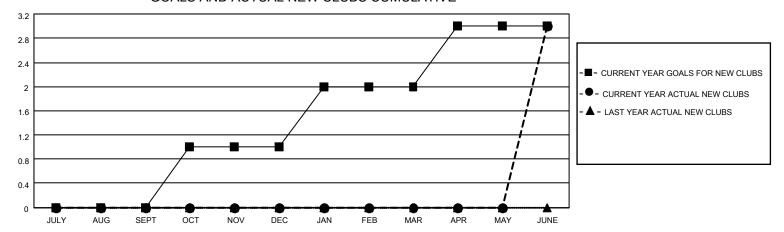

## District 5 SKS

| Clubs                 |               |           |               | Members               |                         |                         |                                                    |  |  |
|-----------------------|---------------|-----------|---------------|-----------------------|-------------------------|-------------------------|----------------------------------------------------|--|--|
| RESULTS FOR 2020-2021 |               |           |               | RESULTS FOR 2020-2021 |                         |                         |                                                    |  |  |
| QUARTER               | NEW CLUB GOAL | NEW CLUBS | DROPPED CLUBS | QUARTER MEM           | MBER GROWTH NET<br>GOAL | MEMBER GROWTH<br>ACTUAL | DROPPED<br>MEMBERS ACTUAL<br>(including transfers) |  |  |
| JULY/AUG/SEPT         | 0             | 0         | 1             | JULY/AUG/SEPT         | 25                      | 9                       | 37                                                 |  |  |
| OCT/NOV/DEC           | 1             | 0         | 0             | OCT/NOV/DEC           | 25                      | 45                      | 34                                                 |  |  |
| JAN/FEB/MAR           | 1             | 0         | 0             | JAN/FEB/MAR           | 25                      | 44                      | 23                                                 |  |  |
| APR/MAY/JUNE          | 1             | 3         | 0             | APR/MAY/JUNE          | 25                      | 131                     | 99                                                 |  |  |

## GOALS AND ACTUAL NEW CLUBS CUMULATIVE

| DROPPED CLUBS: 1           |     | 34 CLUBS OF 76 ADDED 1 OR MORE<br>NEW MEMBERS | GENDER DISTRIBUTION  MALE 1,127 (72.62%) |              |     |
|----------------------------|-----|-----------------------------------------------|------------------------------------------|--------------|-----|
| DROPPED MEMBERS            |     |                                               | FEMALE                                   | 425 (27.38%) |     |
| DECEASED                   | 15  | CLICK HERE FOR CUMULATIVE                     | TOTAL FAMILY UNIT MEMBERS                |              | 232 |
| CLUB CANCELLED 0 OTHER 178 |     | MEMBERSHIP DATA                               | FAMILY MEMBERS PAYING HALF               |              | 118 |
| TOTAL                      | 193 |                                               | 5525                                     |              |     |