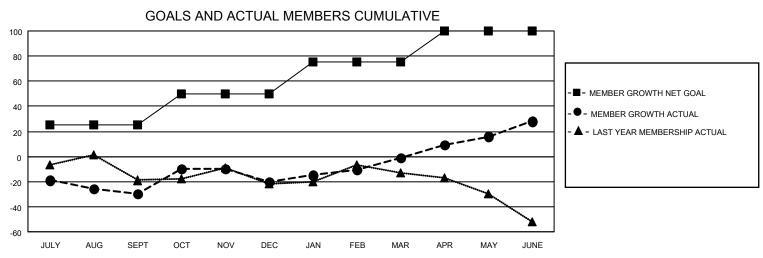

## District 5 SKS

| Clubs                 |               |           |               | Members               |                         |                         |                                                    |  |  |
|-----------------------|---------------|-----------|---------------|-----------------------|-------------------------|-------------------------|----------------------------------------------------|--|--|
| RESULTS FOR 2020-2021 |               |           |               | RESULTS FOR 2020-2021 |                         |                         |                                                    |  |  |
| QUARTER               | NEW CLUB GOAL | NEW CLUBS | DROPPED CLUBS | QUARTER MEM           | MBER GROWTH NET<br>GOAL | MEMBER GROWTH<br>ACTUAL | DROPPED<br>MEMBERS ACTUAL<br>(including transfers) |  |  |
| JULY/AUG/SEPT         | 0             | 0         | 1             | JULY/AUG/SEPT         | 25                      | 9                       | 37                                                 |  |  |
| OCT/NOV/DEC           | 1             | 0         | 0             | OCT/NOV/DEC           | 25                      | 45                      | 34                                                 |  |  |
| JAN/FEB/MAR           | 1             | 0         | 0             | JAN/FEB/MAR           | 25                      | 44                      | 23                                                 |  |  |
| APR/MAY/JUNE          | 1             | 3         | 0             | APR/MAY/JUNE          | 25                      | 131                     | 99                                                 |  |  |

## GOALS AND ACTUAL NEW CLUBS CUMULATIVE

| DROPPED CLUBS: 1           |     | 34 CLUBS OF 76 ADDED 1 OR MORE<br>NEW MEMBERS | GENDER DISTRIBUTION  MALE 1,127 (72.62%) |              |     |
|----------------------------|-----|-----------------------------------------------|------------------------------------------|--------------|-----|
| DROPPED MEMBERS            |     |                                               | FEMALE                                   | 425 (27.38%) |     |
| DECEASED                   | 15  | CLICK HERE FOR CUMULATIVE                     | TOTAL FAMILY UNIT MEMBERS                |              | 232 |
| CLUB CANCELLED 0 OTHER 178 |     | MEMBERSHIP DATA                               | FAMILY MEMBERS PAYING HALF               |              | 118 |
| TOTAL                      | 193 |                                               | 5525                                     |              |     |